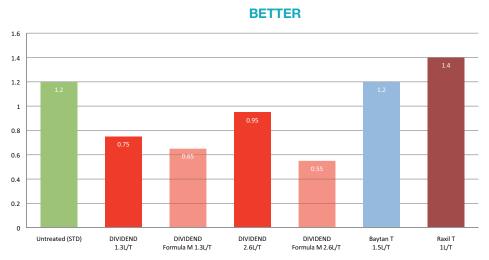

he complete seed surface ensuring the best possible disease control. |
| FASTER                                                                                                                                                                                                     |                                                                                                                                             |                                                                                                                                      |





## Faster ... Cleaner ... Better



Fig. 1: Wet flowability measured 10 times: 60 to 440 seconds after application start



Fig. 2: Treating Chamber Cleaning Fluency after two batch applied for all seed treatments (treater Nikkas VN.5.15)



Fig. 3: Gram Dust-off for 100 kg seeds after 2 minutes Heubach test