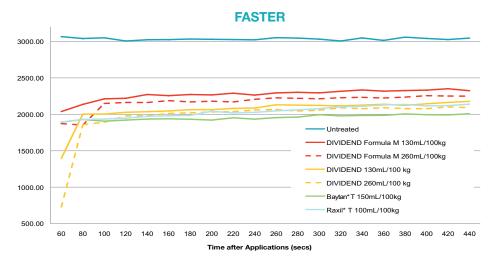

## Faster ... Cleaner ... Better

Fig. 1: Wet flowability measured 10 times: 60 to 440 seconds after application start

Fig. 2: Treating Chamber Cleaning Fluency after two batch applied for all seed treatments (treater Nikkas VN.5.15)