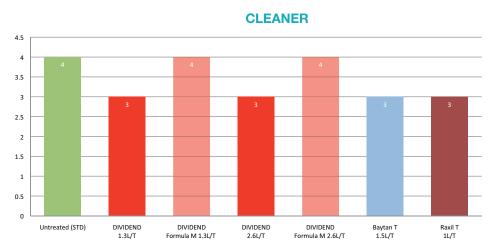

## Faster ... Cleaner ... Better

Fig. 1: Wet flowability measured 10 times: 60 to 440 seconds after application start

Fig. 2: Treating Chamber Cleaning Fluency after two batch applied for all seed treatments (treater Nikkas VN.5.15)