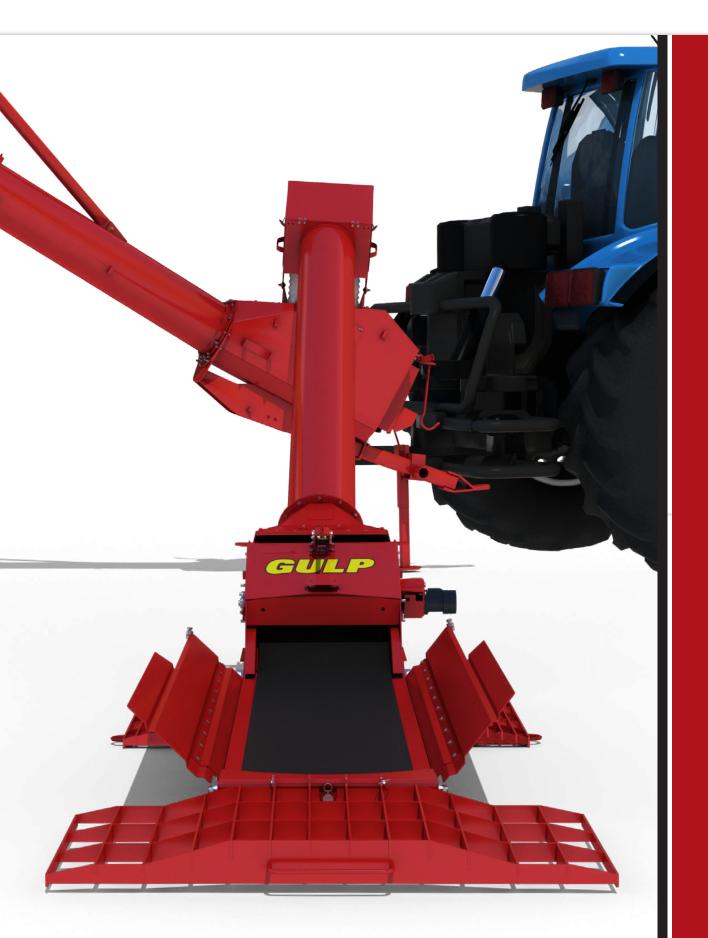

## **GULP** Drive Over Hopper

## Wheatheart GULP Drive Over Hopper

The GULP Drive Over Hopper is the most efficient grain auger accessory on your farm. Through quick and easy equipment deployment and the lowest profile drive over with the largest catchment capacity the GULP saves you time on every truck load.

- Transports with your auger, no disconnecting necessary
- Lowest profile 4.5" drive over height, works with any truck
- Large 52" x 80" catchment area

**DRIVE OVER HOPPER** 